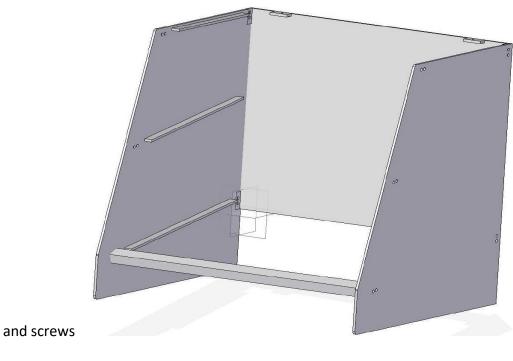

11/ 5 screws 3/32

12/ 1 electric plug

You need 4 for this step.

**STEP 2:** attach the right side to the back using the big 18-8 barrels and screws need 4 for this step.

Υοι

Step 3: attach the white light fixture without electric on the bottom using the big 18-8 barrels .

You need 4 for this step.

Step 4: attach the middle white light fixture with electric on the middle front using the big 18-8 barrels and screws. This fixture DOES NOT HAVE HOLES on the top.

You need 4 for this step. You need to plug the electrical plug in the left side panel plug. Hear the little click.