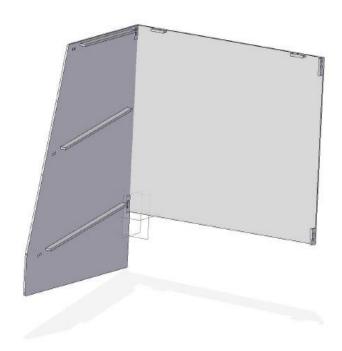

## CAVEAT: WHILE MOUNTING, KEEP THE PANELS SQUARE

You received: 1/ 1 back panel

- 2/ 1 left side panel with electric elements
- 3/ 1 right side panel
- 4/ 1 bottom light fixture (no electric element)
- 5/ 1 middle light fixture
- 6/ 1 top light fixture
- 7/ 1 top cover
- 8/ 1 bottom shelves (bigger one)
- 9/ 1 top shelves (smaller one)
- 10/21 18-8 stainless steel Binding Barrels and Screws

11/ 5 screws 3/32

12/ 1 electric plug

You need 4 for this step.

**STEP 2:** attach the right side to the back using the big 18-8 barrels and screws need 4 for this step.

Υοι

Step 3: attach the white light fixture without electric on the bottom using the big 18-8 barrels .