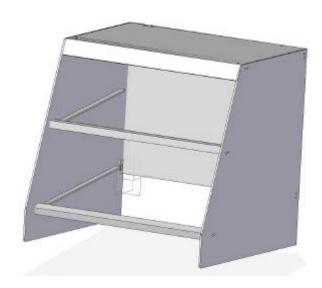

## CAVEAT: WHILE MOUNTING, KEEP THE PANELS SQUARE

You received: 1/ 1 back panel

- 2/ 1 left side panel with electric elements
- 3/ 1 right side panel
- 4/ 1 bottom light fixture (no electric element)
- 5/ 1 middle light fixture
- 6/ 1 top light fixture
- 7/ 1 top cover
- 8/ 1 bottom shelves (bigger one)
- 9/ 1 top shelves (smaller one)
- 10/21 18-8 stainless steel Binding Barrels and Screws

11/ 5 screws 3/32

12/ 1 electric plug

You need 4 for this step.

**STEP 2:** attach the right side to the back using the big 18-8 barrels and screws need 4 for this step.

Υοι

Step 3: attach the white light fixture without electric on the bottom using the big 18-8 barrels .

You need 4 for this step.

Step 4: attach the middle white light fixture with electric on the middle front using the big 18-8 barrels and screws. This fixture DOES NOT HAVE HOLES on the top.

You need 4 for this step. You need to plug the electrical plug in the left side panel plug. Hear the little click.

Step 5: attach the top white light fixture with electric on the top front using the big 18-8 barrels

and screws. This fixture DOES HAVE TWO HOLES on the top. You need 4 for this step. You need to plug the electrical plug in the left side panel plug. Hear the little

**Step 6**: attach the top cover and use the 4 3/32 screws to attach it

**Step 7:** you can slide the 2 shelves, the smaller one on the top. And you plug the electrical plug on the back of the unit NEVER CLEAN THE UNIT WITH ALCOHOL, WINDEX OR AMONIAC. Clean only with soap and water.