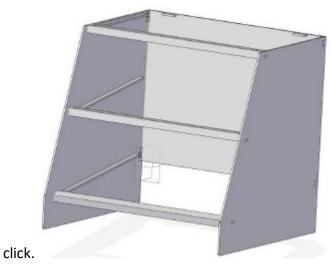

**Step 6**: attach the top cover and use the 4 3/32 screws to attach it

**Step 7:** you can slide the 2 shelves, the smaller one on the top. And you plug the electrical plug on the back of the unit NEVER CLEAN THE UNIT WITH ALCOHOL, WINDEX OR AMONIAC. Clean only with soap and water.