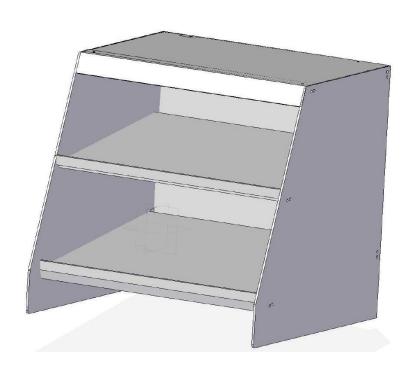

## CAVEAT: WHILE MOUNTING, KEEP THE PANELS SQUARE

You received: 1/ 1 back panel

- 2/ 1 left side panel with electric elements
- 3/ 1 right side panel
- 4/ 1 bottom light fixture (no electric element)
- 5/ 1 middle light fixture
- 6/ 1 top light fixture
- 7/ 1 top cover
- 8/ 1 bottom shelves (bigger one)
- 9/ 1 top shelves (smaller one)
- 10/21 18-8 stainless steel Binding Barrels and Screws

11/ 5 screws 3/32

12/ 1 electric plug

You need 4 for this step.

**STEP 2:** attach the right side to the back using the big 18-8 barrels and screws need 4 for this step.

Υοι

Step 3: attach the white light fixture without electric on the bottom using the big 18-8 barrels .

You need 4 for this step.

Step 4: attach the middle white light fixture with electric on the middle front using the big 18-8 barrels and screws. This fixture DOES NOT HAVE HOLES on the top.

You need 4 for this step. You need to plug the electrical plug in the left side panel plug. Hear the little click.

Step 5: attach the top white light fixture with electric on the top front using the big 18-8 barrels

and screws. This fixture DOES HAVE TWO HOLES on the top. You need 4 for this step. You need to plug the electrical plug in the left side panel plug. Hear the little

**Step 6**: attach the top cover and use the 4 3/32 screws to attach it

**Step 7:** you can slide the 2 shelves, the smaller one on the top. And you plug the electrical plug on the back of the unit NEVER CLEAN THE UNIT WITH ALCOHOL, WINDEX OR AMONIAC. Clean only with soap and water.