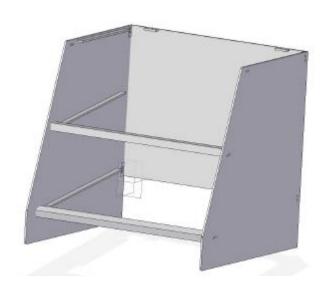

Step 5: attach the top white light fixture with electric on the top front using the big 18-8 barrels

and screws. This fixture DOES HAVE TWO HOLES on the top. You need 4 for this step. You need to plug the electrical plug in the left side panel plug. Hear the little