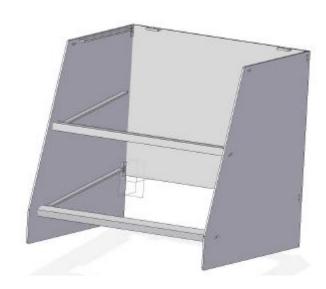

You need 4 for

this step. You need to plug the electrical plug in the left side panel plug. Hear the little click.

Step 5: attach the top white light fixture with electric on the top front using the big 18-8 barrels

and screws. This fixture DOES HAVE TWO HOLES on the top. You need 4 for this step. You need to plug the electrical plug in the left side panel plug. Hear the little

**Step 6**: attach the top cover and use the 4 3/32 screws to attach it