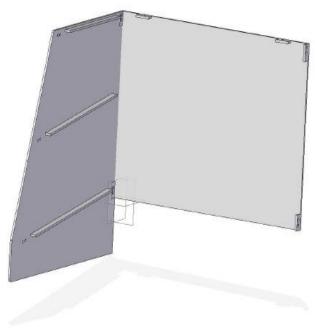

STEP 1: attach the back and the left side (with electric) together using the big 18-8 barrels and

**STEP 2:** attach the right side to the back using the big 18-8 barrels and screws need 4 for this step.