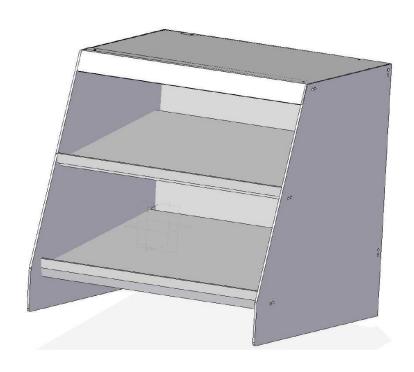

**Step 7:** you can slide the 2 shelves, the smaller one on the top. And you plug the electrical plug on the back of the unit NEVER CLEAN THE UNIT WITH ALCOHOL, WINDEX OR AMONIAC. Clean only with soap and water.