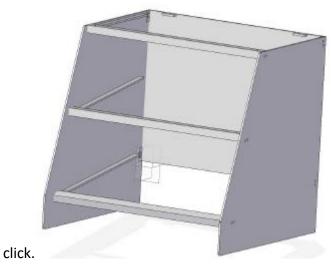

and screws. This fixture DOES HAVE TWO HOLES on the top. You need 4 for this step. You need to plug the electrical plug in the left side panel plug. Hear the little

**Step 6**: attach the top cover and use the 4 3/32 screws to attach it

**Step 7:** you can slide the 2 shelves, the smaller one on the top. And you plug the electrical plug on the back of the unit NEVER CLEAN THE UNIT WITH ALCOHOL, WINDEX OR AMONIAC. Clean only with soap and water.