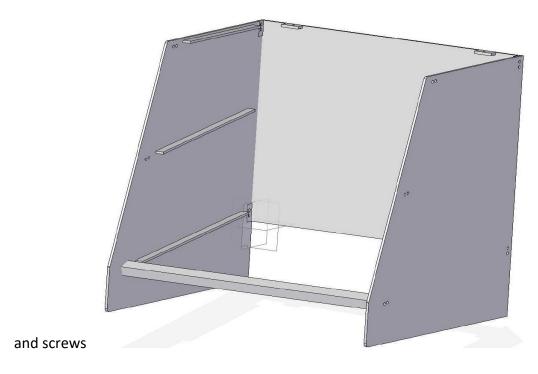

STEP 1: attach the back and the left side (with electric) together using the big 18-8 barrels and

**STEP 2:** attach the right side to the back using the big 18-8 barrels and screws need 4 for this step.

**Step 3:** attach the white light fixture without electric on the bottom using the big 18-8 barrels .

You need 4 for this step.

**Step 4**: attach the middle white light fixture with electric on the middle front using the big 18-8 barrels and screws. This fixture DOES NOT HAVE HOLES on the top.