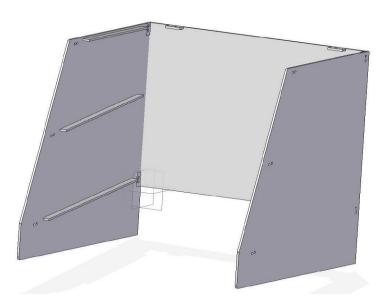

STEP 1: attach the back and the left side (with electric) together using the big 18-8 barrels and

**STEP 2:** attach the right side to the back using the big 18-8 barrels and screws need 4 for this step.