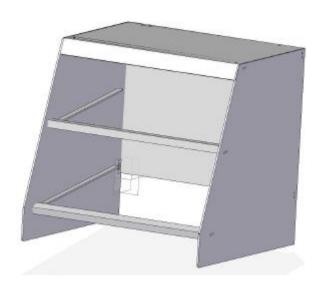

and screws. This fixture DOES HAVE TWO HOLES on the top. You need 4 for this step. You need to plug the electrical plug in the left side panel plug. Hear the little

**Step 6**: attach the top cover and use the 4 3/32 screws to attach it

**Step 7:** you can slide the 2 shelves, the smaller one on the top. And you plug the electrical plug on the back of the unit NEVER CLEAN THE UNIT WITH ALCOHOL, WINDEX OR AMONIAC. Clean only with soap and water.